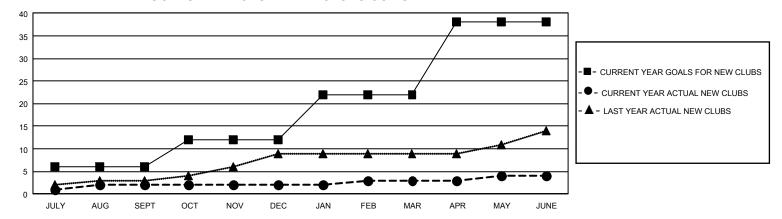

## GOALS AND ACTUAL NEW CLUBS CUMULATIVE

## GMT Constitutional Area 1, Group D

REPORT DOES NOT INCLUDE CLUBS IN UNDISTRICTED AREAS.

| Clubs         |               |             |               | Members               |                          |                         |                                                 |
|---------------|---------------|-------------|---------------|-----------------------|--------------------------|-------------------------|-------------------------------------------------|
|               | RESULTS FOR   | R 2021-2022 |               | RESULTS FOR 2021-2022 |                          |                         |                                                 |
| QUARTER       | NEW CLUB GOAL | NEW CLUBS   | DROPPED CLUBS | QUARTER ME            | EMBER GROWTH NET<br>GOAL | MEMBER GROWTH<br>ACTUAL | DROPPED MEMBE<br>ACTUAL (includin<br>transfers) |
| JULY/AUG/SEPT | 18            | 2           | 15            | JULY/AUG/SEPT         | 309                      | 705                     | 641                                             |
| OCT/NOV/DEC   | 18            | 0           | 5             | OCT/NOV/DEC           | 389                      | 520                     | 866                                             |
| JAN/FEB/MAR   | 30            | 1           | 10            | JAN/FEB/MAR           | 384                      | 589                     | 668                                             |
| APR/MAY/JUNE  | 48            | 1           | 15            | APR/MAY/JUNE          | 424                      | 764                     | 1,271                                           |