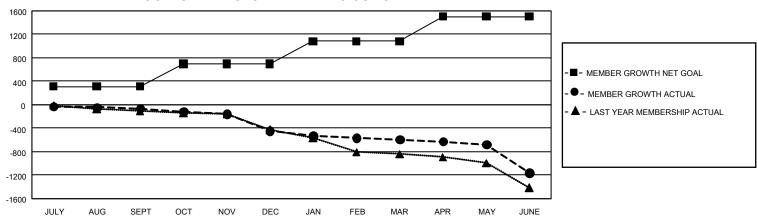

## GOALS AND ACTUAL MEMBERS CUMULATIVE

| DROPPED CLUBS: 45 |       | 628 CLUBS OF 1,072 ADDED 1<br>OR MORE NEW MEMBERS | GENDER DISTRIBUTION                  |                 |  |
|-------------------|-------|---------------------------------------------------|--------------------------------------|-----------------|--|
|                   |       |                                                   | MALE                                 | 17,184 (67.32%) |  |
|                   |       |                                                   | FEMALE                               | 8,338 (32.66%)  |  |
| DROPPED MEMBERS   |       |                                                   | NON BINARY                           | 0 (0.00%)       |  |
| DECEASED          | 651   |                                                   | PREFER NOT TO ANSWER                 | 4 (0.02%)       |  |
| CLUB CANCELLED    | 310   |                                                   | TOTAL FAMILY UNIT MEMBERS 5,108      |                 |  |
| OTHER             | 2,483 | CLICK HERE FOR                                    |                                      |                 |  |
| TOTAL             | 3,444 | CUMULATIVE MEMBERSHIP DATA                        | FAMILY MEMBERS PAYING HALF DUES 2,63 |                 |  |

## GMT Constitutional Area 1, Group D

REPORT DOES NOT INCLUDE CLUBS IN UNDISTRICTED AREAS.

| Clubs         |               |             |               | Members               |                          |                         |                                                 |
|---------------|---------------|-------------|---------------|-----------------------|--------------------------|-------------------------|-------------------------------------------------|
|               | RESULTS FOR   | R 2021-2022 |               | RESULTS FOR 2021-2022 |                          |                         |                                                 |
| QUARTER       | NEW CLUB GOAL | NEW CLUBS   | DROPPED CLUBS | QUARTER ME            | EMBER GROWTH NET<br>GOAL | MEMBER GROWTH<br>ACTUAL | DROPPED MEMBE<br>ACTUAL (includin<br>transfers) |
| JULY/AUG/SEPT | 18            | 2           | 15            | JULY/AUG/SEPT         | 309                      | 705                     | 641                                             |
| OCT/NOV/DEC   | 18            | 0           | 5             | OCT/NOV/DEC           | 389                      | 520                     | 866                                             |
| JAN/FEB/MAR   | 30            | 1           | 10            | JAN/FEB/MAR           | 384                      | 589                     | 668                                             |
| APR/MAY/JUNE  | 48            | 1           | 15            | APR/MAY/JUNE          | 424                      | 764                     | 1,271                                           |